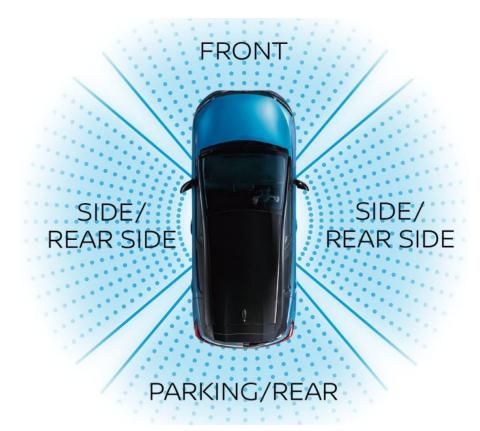

# 360 DEGREES OF ADVANCED SAFETY TECHNOLOGY

The Note e-POWER's advanced safety technology offers 360 degrees of coverage to give drivers added assistance and peace of mind on the road. A first for Nissan, 1,470 MPa ultra-high tensile steel has been adopted in the vehicle chassis, contributing to both weight reduction and improved passive safety performance. Nissan Intelligent Driving technologies are available on the Note e-POWER, giving drivers more confidence through enhanced safety, control and comfort.