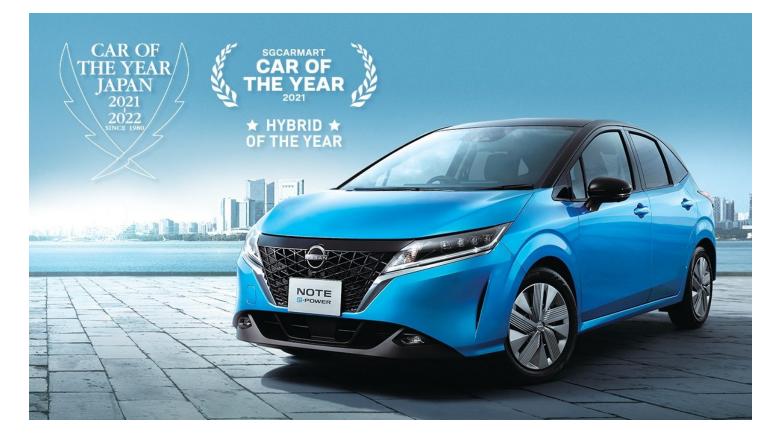

# THE AWARD-WINNING ELECTRIFIED HATCHBACK

Crowned Japan Car of the Year 2021 - 2022 and sgCarMart.com Car of the Year 2021 (Hybrid) - This electrified hatchback showcases Nissan's latest design concept, Timeless Japanese Futurism. The simple, yet powerfully modern and distinctive Japanese approach sets it apart from other hatchbacks. Extensively redesigned and redeveloped, the system produces more torque, a higher-quality driving experience and improved efficiency, without the need for plug-in charging.