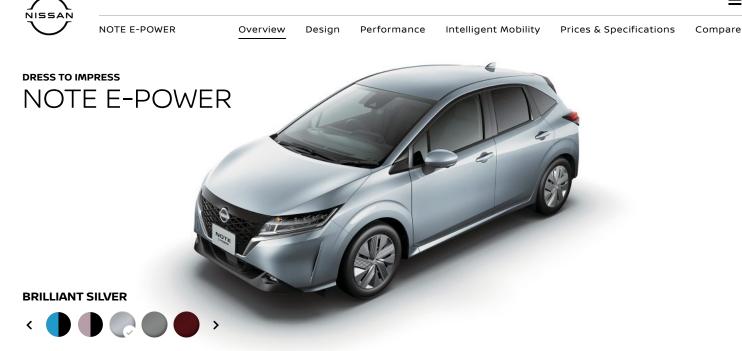

## THE URBAN HATCHBACK THAT BREAKS THE MOULD

Turn heads and set yourself apart from the norm with the bold Nissan Note e-POWER. Powered by Nissan's second-generation, award-winning<sup>1</sup> e-POWER system, it offers a simple yet powerfully modern design, a trend-setting interior and thrilling acceleration.