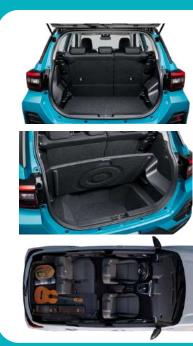

The boot space has more than enough space to place the occupant stuffs from daily and recreational activities.

Raize is a compact SUV with a dynamic design and distinctive style that exudes sophistication, power, and fun.