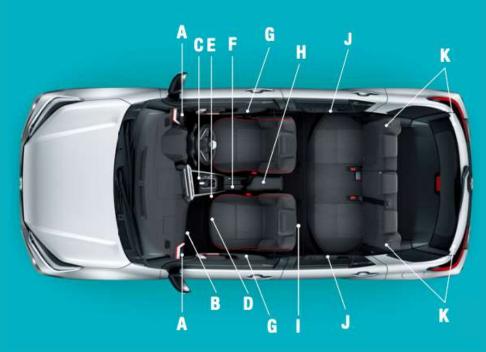

## **Ground Clearance**

The Raize has been designed with driving convenience in mind so you do not have to worry about clearing any potholes or obstacles in your way

Despite the compact size, all the occupants can enjoy ample headroom and legroom with 17 storage spaces to securely accommodate all the belongings.

The seats are designed with soft base fabric with elongated seat cushions for enhanced comfort. Enhance the front area cosiness with an integrated front pad soft armrest for a comfortable driving experience.