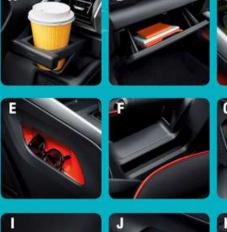

## **Ground Clearance**

The Raize has been designed with driving convenience in mind so you do not have to worry about clearing any potholes or obstacles in your way

Despite the compact size, all the occupants can enjoy ample headroom and legroom with 17 storage spaces to securely accommodate all the belongings.

The seats are designed with soft base fabric with elongated seat cushions for enhanced comfort. Enhance the front area cosiness with an integrated front pad soft armrest for a comfortable driving experience.