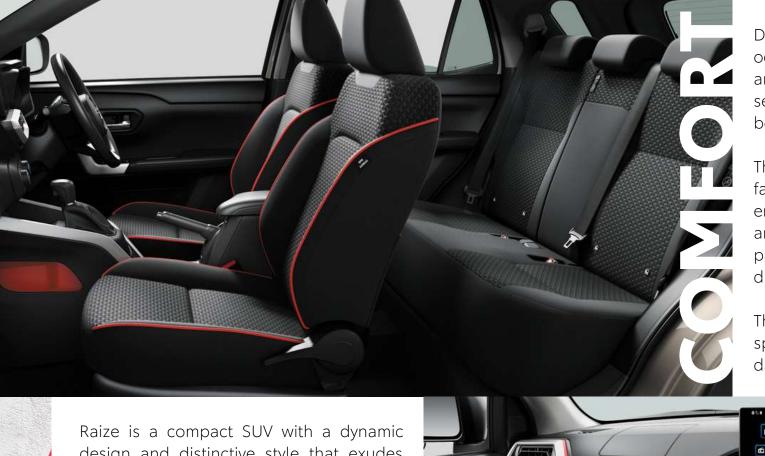

The seats are designed with soft base fabric with elongated seat cushions for enhanced comfort. Enhance the front area cosiness with an integrated front pad soft armrest for a comfortable driving experience.

The boot space has more than enough space to place the occupant stuffs from daily and recreational activities.

Raize is a compact SUV with a dynamic design and distinctive style that exudes sophistication, power, and fun.