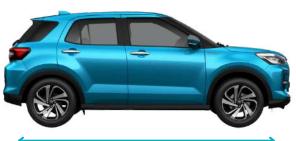

## TAKE YOUR PICK

<R40> RED

4030 mm

1710 mm

MODEL TOYOTA RAIZE

| MODEL                            |                                       | TOYO                                                    | A RAIZE                               |                                          |  |
|----------------------------------|---------------------------------------|---------------------------------------------------------|---------------------------------------|------------------------------------------|--|
| Vehicle Name                     | 1.2LManual                            | 1.2L Automatic                                          | 1.0T Manual                           | 1.0T Automatic                           |  |
| Grade                            | Petrol                                |                                                         | Petrol                                |                                          |  |
| Transmission                     | 5-Speed Manual                        | CVT                                                     | 5-Speed Manual                        | CVT                                      |  |
| <b>DIMENSIONS &amp; WEIGHT</b>   |                                       |                                                         |                                       |                                          |  |
| Wheel Base (mm)                  | 2525 mm                               |                                                         | 2525 mm                               |                                          |  |
| Seating Capacity                 | 5                                     |                                                         | 5                                     |                                          |  |
| Vehicle Weight (kg)              | 1680 kg                               |                                                         | 1680 kg                               |                                          |  |
| Curb Weight (kg)                 | 995 kg                                | 1020 kg                                                 | 1010 kg                               | 1035 kg                                  |  |
| Boot Space                       | 369 L                                 | iters                                                   | 369                                   | Liters                                   |  |
| CHASSIS                          |                                       |                                                         |                                       |                                          |  |
| Suspension - Front               | MacPherson Strut Type                 |                                                         | MacPherson Strut Type                 |                                          |  |
| Suspension - Rear                | Torsion Beam                          |                                                         | Torsion Beam                          |                                          |  |
| Brakes - Front                   | Ventilated Disc                       |                                                         | Ventilated Disc                       |                                          |  |
| Brakes - Rear                    | Leading-tra                           | Leading-trailing Drum                                   |                                       | Leading-trailing Drum                    |  |
| Min. Turning Radius Body (m)     | 4.9                                   | 4.9 m                                                   |                                       | 5.1 m                                    |  |
| Tire                             | 205/65R16-AL                          |                                                         | 205/60R17-AL                          |                                          |  |
| Fuel Tank Capacity               | 36 L                                  | 36 Liters                                               |                                       | 36 Liters                                |  |
| ENGINE                           |                                       |                                                         |                                       |                                          |  |
| Piston Displacement CC.          | 11                                    | 98                                                      | 998 cc                                |                                          |  |
| Max. Output (kW/rpm)             | 87                                    | 87 HP                                                   |                                       | 96 HP                                    |  |
| Max. Torque (Nm/rpm)             | 113 @                                 | 113 @ 4500                                              |                                       | 140 @ 2400-4000                          |  |
| Fuel System                      | Fuel Ir                               | Fuel Injection                                          |                                       | Fuel Injection                           |  |
| Drive Train                      | FWD                                   |                                                         | FWD                                   |                                          |  |
| Cylinder                         |                                       | 3 cylinders, Inline                                     |                                       | 3 Cylinders, Inline                      |  |
| Valve Mechanism                  | 12-valve DOH                          | 12-valve DOHC with Dual-VVT                             |                                       | 12-valve DOHC with DVVT                  |  |
| Mileage (km/l)                   | 16                                    | )*<br>                                                  |                                       | 16*                                      |  |
| INTERIOR                         |                                       |                                                         |                                       |                                          |  |
| Keyless Start/Button Start       | Not Av                                | Not Available                                           |                                       | Push Button                              |  |
| Air Conditioner                  | Manual, 5-mode                        |                                                         | Auto, 5-mode                          |                                          |  |
| Heater                           | Available                             |                                                         | Available                             |                                          |  |
| 12 V Power Outlet                | Available                             |                                                         | Available                             |                                          |  |
| Sun Visor                        | Driver + Passenger with Vanity Mirror |                                                         | Driver + Passenger with Vanity Mirror |                                          |  |
| Seat Upholstery                  | Fabric with Piping Front Only         |                                                         | Fabric + Leather                      |                                          |  |
| Leather Wrapped Steering Wheel   | Not Available                         |                                                         |                                       | ilable                                   |  |
| Leather Wrapped Gear Knob        | Not Available                         |                                                         | Available                             |                                          |  |
| Front Passenger Seat Adjustment  |                                       | 4-way                                                   |                                       | -way                                     |  |
| 6:4 Folding Rear Seat Head-Rests |                                       | Available Front and Rear                                |                                       | Available                                |  |
| Armrest                          |                                       |                                                         | Front and Rear  Not Available         |                                          |  |
| Cup Holder                       |                                       | Not Available  Push-open for Driver and Front Passenger |                                       | Push-open for Driver and Front Passenger |  |
| oup Hotaci                       | Front Only                            |                                                         | Front Only                            |                                          |  |
| Map Pockets                      | Front                                 | Only                                                    | Fron                                  | it Only                                  |  |
| Map Pockets Seat Back Pocket     |                                       | t Only<br>ger Only                                      |                                       | ailable                                  |  |