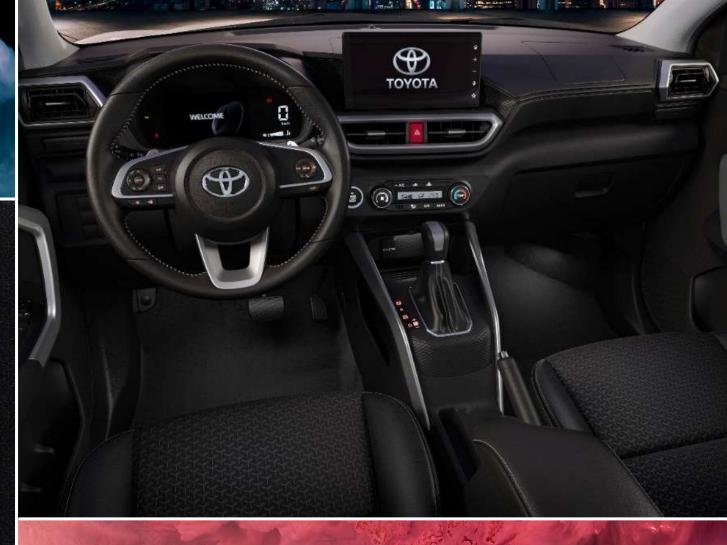

## Apple CarPlay® & Android Auto™

The 7" infotainment system comes with the latest version of Apple CarPlay® and Android Auto™ to maximise connectivity and safety

## Front and Rear Parking Assist

Always know what's around you with the help of rear camera along with front and rear clearance sonars that will assist you to minimise the risk of bumps, scratches and dents

This SUV has a sleek interior design with advanced features including but not limited to an adaptable automatic air conditioner, multi-information display with a wider screen and interactive display, functional instrument panel, and more.

It also features a large 7-inch display that is compatible with Apple CarPlay and Android Auto along with USB and Bluetooth integration for convenient audio and video playback.