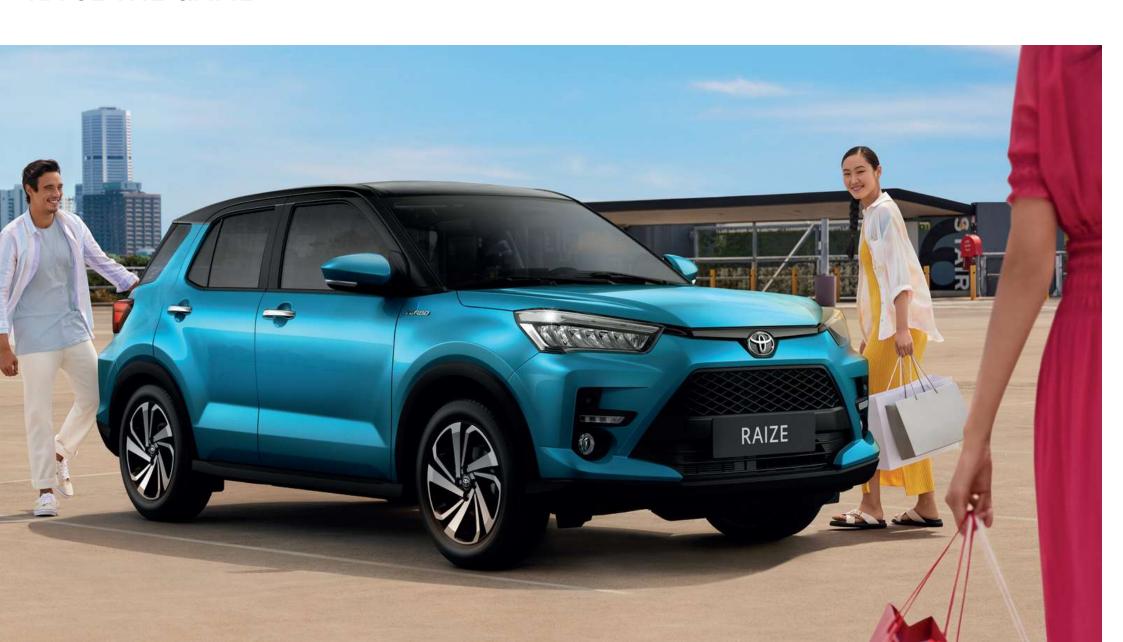

## **Engine Displacement**

The all-new Raize comes with a 1.2L engine and a 1.0L Turbo Engine for the best handling and punchy power for everyday use



## **Transmission**

Both engine setups come in Manual and Automatic transmissions. The manual variant is a 5-speed manual and the automatic is a CVT



## **Nimble Handling**

The Raize will be one of the most nimble vehicles on the market with a 4.9m turning radius making it easy to weave through all obstacles





## Apple CarPlay® & Android Auto™

The 7" infotainment system comes with the latest version of Apple CarPlay® and Android Auto™ to maximise connectivity and safety



## Front and Rear Parking Assist

Always know what's around you with the help of rear camera along with front and rear clearance sonars that will assist y