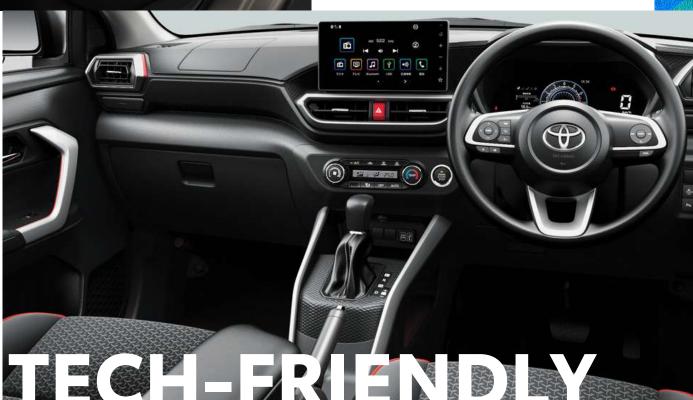

## Apple CarPlay® & Android Auto™

The 7" infotainment system comes with the latest version of Apple CarPlay® and Android Auto™ to maximise connectivity and safety

This SUV has a sleek interior design with advanced features including but not limited to an adaptable automatic air conditioner, multi-information display with a wider screen and interactive display, functional instrument panel, and more.

It also features a large 7-inch display that is compatible with Apple CarPlay and Android Auto along with USB and Bluetooth integration for convenient audio and video playback.