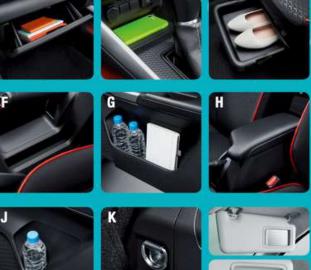

## **Ground Clearance**

The Raize has been designed with driving convenience in mind so you do not have to worry about clearing any potholes or obstacles in your way

Despite the compact size, all the occupants can enjoy ample headroom and legroom with 17 storage spaces to securely accommodate all the belongings.