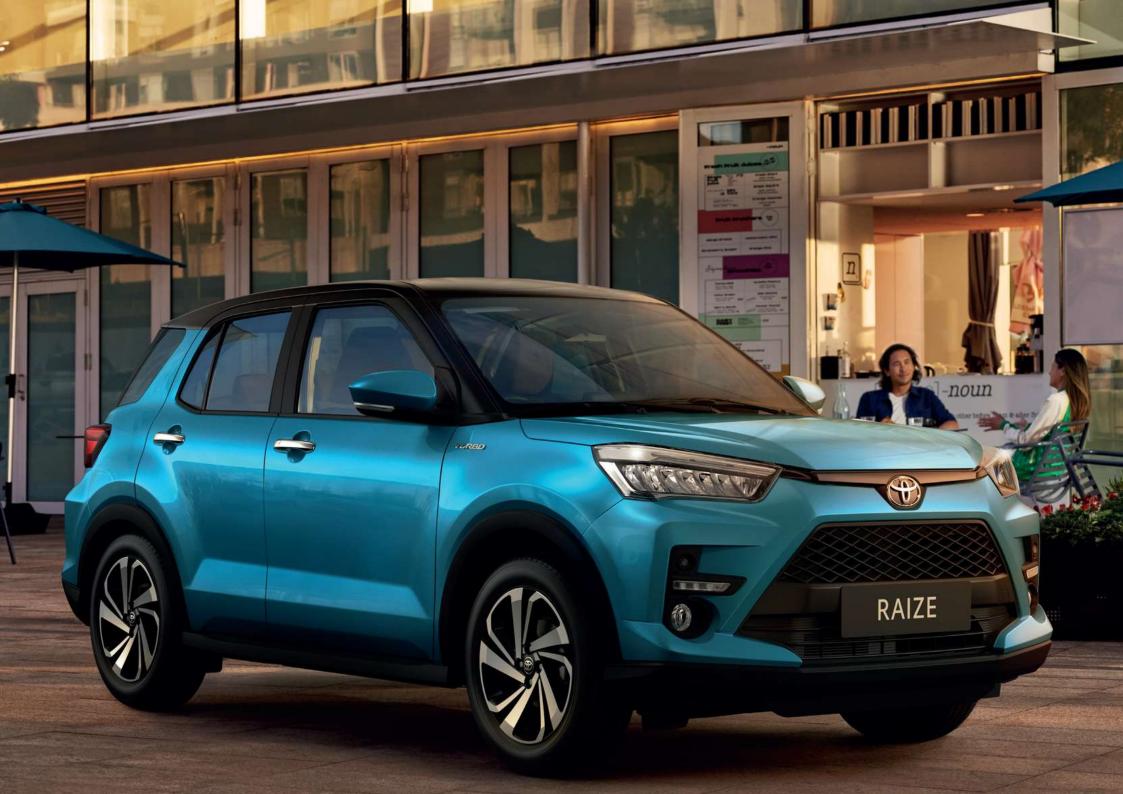

s. The manual variant is a 5-speed manual and the automatic is a CVT



## **Nimble Handling**

The Raize will be one of the most nimble vehicles on the market with a 4.9m turning radius making it easy to weave through all obstacles





## Apple CarPlay® & Android Auto™

The 7" infotainment system comes with the latest version of Apple CarPlay® and Android Auto™ to maximise connectivity and safety



## Front and Rear Parking Assist

Always know what's around you with the help of rear camera along with front and rear clearance sonars that will assist you to minimise the risk of bumps, scratches and dents



## **Ground Clearance**

The Raize has been designed with driving convenience in mind so you do not have to worry about clearing any potholes or obstacles in your way





















Despite the compact size, all the occupants can enjoy ample headroom and legroom with 17 storage spaces to securely accommodate all the belongings.

The seats are designed with soft base fabric with elongated seat cushions for enhanced comfort. Enhance the front area cosiness with an integrated front pad soft armrest for a comfortable driving experience.

The boot space has more than enough space to place the occupant stuffs from daily and recreational activities.

Raize is a compact SUV with a dynamic design and distinctive style that exudes sophistication, power, and fun.

This SUV has a sleek interior design with advanced features including but not limited to an adaptable automatic air conditioner, multi-information display with a wider screen and interactive display, functional ins