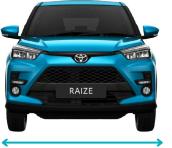

## **Ground Clearance**

The Raize has been designed with driving convenience in mind so you do not have to worry about clearing any potholes or obstacles in your way

Despite the compact size, all the occupants can enjoy ample headroom and legroom with 17 storage spaces to securely accommodate all the belongings.

## TAKE YOUR PICK

<R40> RED

4030 mm

1710 mm

MODEL TOYOTA RAIZE

| MODEL                            |                                       | TOYO                                                    | A RAIZE                               |                                          |  |
|----------------------------------|---------------------------------------|---------------------------------------------------------|---------------------------------------|------------------------------------------|--|
| Vehicle Name                     | 1.2LManual                            | 1.2L Automatic                                          | 1.0T Manual                           | 1.0T Automatic                           |  |
| Grade                            | Petrol                                |                                                         | Petrol                                |                                          |  |
| Transmission                     | 5-Speed Manual                        | CVT                                                     | 5-Speed Manual                        | CVT                                      |  |
| <b>DIMENSIONS &amp; WEIGHT</b>   |                                       |                                                         |                                       |                                          |  |
| Wheel Base (mm)                  | 2525 mm                               |                                                         | 2525 mm                               |                                          |  |
| Seating Capacity                 | 5                                     |                                                         | 5                                     |                                          |  |
| Vehicle Weight (kg)              | 1680 kg                               |                                                         | 1680 kg                               |                                          |  |
| Curb Weight (kg)                 | 995 kg                                | 1020 kg                                                 | 1010 kg                               | 1035 kg                                  |  |
| Boot Space                       | 369 L                                 | iters                                                   | 369                                   | Liters                                   |  |
| CHASSIS                          |                                       |                                                         |                                       |                                          |  |
| Suspension - Front               | MacPherson Strut Type                 |                                                         | MacPherson Strut Type                 |                                          |  |
| Suspension - Rear                | Torsion Beam                          |                                                         | Torsion Beam                          |                                          |  |
| Brakes - Front                   | Ventilated Disc                       |                                                         | Ventilated Disc                       |                                          |  |
| Brakes - Rear                    | Leading-tra                           | Leading-trailing Drum                                   |                                       | Leading-trailing Drum                    |  |
| Min. Turning Radius Body (m)     | 4.9                                   | 4.9 m                                                   |                                       | 5.1 m                                    |  |
| Tire                             | 205/65R16-AL                          |                                                         | 205/60R17-AL                          |                                          |  |
| Fuel Tank Capacity               | 36 L                                  | 36 Liters                                               |                                       | 36 Liters                                |  |
| ENGINE                           |                                       |                                                         |                                       |                                          |  |
| Piston Displacement CC.          | 11                                    | 98                                                      | 998 cc                                |                                          |  |
| Max. Output (kW/rpm)             | 87                                    | 87 HP                                                   |                                       | 96 HP                                    |  |
| Max. Torque (Nm/rpm)             | 113 @                                 | 113 @ 4500                                              |                                       | 140 @ 2400-4000                          |  |
| Fuel System                      | Fuel Ir                               | Fuel Injection                                          |                                       | Fuel Injection                           |  |
| Drive Train                      | FWD                                   |                                                         | FWD                                   |                                          |  |
| Cylinder                         |                                       | 3 cylinders, Inline                                     |                                       | 3 Cylinders, Inline                      |  |
| Valve Mechanism                  | 12-valve DOH                          | 12-valve DOHC with Dual-VVT                             |                                       | 12-valve DOHC with DVVT                  |  |
| Mileage (km/l)                   | 16                                    | )*<br>                                                  |                                       | 16*                                      |  |
| INTERIOR                         |                                       |                                                         |                                       |                                          |  |
| Keyless Start/Button Start       | Not Av                                | Not Available                                           |                                       | Push Button                              |  |
| Air Conditioner                  | Manual, 5-mode                        |                                                         | Auto, 5-mode                          |                                          |  |
| Heater                           | Available                             |                                                         | Available                             |                                          |  |
| 12 V Power Outlet                | Available                             |                                                         | Available                             |                                          |  |
| Sun Visor                        | Driver + Passenger with Vanity Mirror |                                                         | Driver + Passenger with Vanity Mirror |                                          |  |
| Seat Upholstery                  | Fabric with Piping Front Only         |                                                         | Fabric + Leather                      |                                          |  |
| Leather Wrapped Steering Wheel   | Not Available                         |                                                         |                                       | ilable                                   |  |
| Leather Wrapped Gear Knob        | Not Available                         |                                                         | Available                             |                                          |  |
| Front Passenger Seat Adjustment  |                                       | 4-way                                                   |                                       | -way                                     |  |
| 6:4 Folding Rear Seat Head-Rests |                                       | Available Front and Rear                                |                                       | Available                                |  |
| Armrest                          |                                       |                                                         | Front and Rear  Not Available         |                                          |  |
| Cup Holder                       |                                       | Not Available  Push-open for Driver and Front Passenger |                                       | Push-open for Driver and Front Passenger |  |
| oup Hotaci                       | Front Only                            |                                                         | Front Only                            |                                          |  |
| Map Pockets                      | Front                                 | Only                                                    | Fron                                  | it Only                                  |  |
| Map Pockets Seat Back Pocket     |                                       | t Only<br>ger Only                                      |                                       | ailable                                  |  |