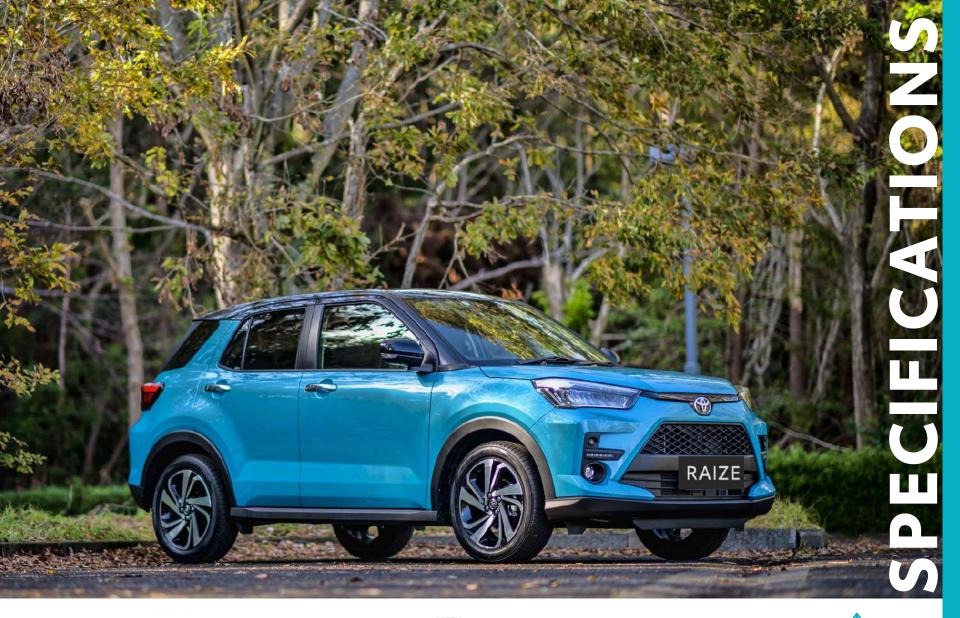

## TAKE YOUR PICK

<R40> RED

4030 mm

1710 mm

MODEL TOYOTA RAIZE

| MODEL                            |                                       | TOYO                                                    | A RAIZE                               |                                          |  |
|----------------------------------|---------------------------------------|---------------------------------------------------------|---------------------------------------|------------------------------------------|--|
| Vehicle Name                     | 1.2LManual                            | 1.2L Automatic                                          | 1.0T Manual                           | 1.0T Automatic                           |  |
| Grade                            | Petrol                                |                                                         | Petrol                                |                                          |  |
| Transmission                     | 5-Speed Manual                        | CVT                                                     | 5-Speed Manual                        | CVT                                      |  |
| <b>DIMENSIONS &amp; WEIGHT</b>   |                                       |                                                         |                                       |                                          |  |
| Wheel Base (mm)                  | 2525 mm                               |                                                         | 2525 mm                               |                                          |  |
| Seating Capacity                 | 5                                     |                                                         | 5                                     |                                          |  |
| Vehicle Weight (kg)              | 1680 kg                               |                                                         | 1680 kg                               |                                          |  |
| Curb Weight (kg)                 | 995 kg                                | 1020 kg                                                 | 1010 kg                               | 1035 kg                                  |  |
| Boot Space                       | 369 L                                 | iters                                                   | 369                                   | Liters                                   |  |
| CHASSIS                          |                                       |                                                         |                                       |                                          |  |
| Suspension - Front               | MacPherson Strut Type                 |                                                         | MacPherson Strut Type                 |                                          |  |
| Suspension - Rear                | Torsion Beam                          |                                                         | Torsion Beam                          |                                          |  |
| Brakes - Front                   | Ventilated Disc                       |                                                         | Ventilated Disc                       |                                          |  |
| Brakes - Rear                    | Leading-tra                           | Leading-trailing Drum                                   |                                       | Leading-trailing Drum                    |  |
| Min. Turning Radius Body (m)     | 4.9                                   | 4.9 m                                                   |                                       | 5.1 m                                    |  |
| Tire                             | 205/65R16-AL                          |                                                         | 205/60R17-AL                          |                                          |  |
| Fuel Tank Capacity               | 36 L                                  | 36 Liters                                               |                                       | 36 Liters                                |  |
| ENGINE                           |                                       |                                                         |                                       |                                          |  |
| Piston Displacement CC.          | 11                                    | 98                                                      | 998 cc                                |                                          |  |
| Max. Output (kW/rpm)             | 87                                    | 87 HP                                                   |                                       | 96 HP                                    |  |
| Max. Torque (Nm/rpm)             | 113 @                                 | 113 @ 4500                                              |                                       | 140 @ 2400-4000                          |  |
| Fuel System                      | Fuel Ir                               | Fuel Injection                                          |                                       | Fuel Injection                           |  |
| Drive Train                      | FWD                                   |                                                         | FWD                                   |                                          |  |
| Cylinder                         |                                       | 3 cylinders, Inline                                     |                                       | 3 Cylinders, Inline                      |  |
| Valve Mechanism                  | 12-valve DOH                          | 12-valve DOHC with Dual-VVT                             |                                       | 12-valve DOHC with DVVT                  |  |
| Mileage (km/l)                   | 16                                    | )*<br>                                                  |                                       | 16*                                      |  |
| INTERIOR                         |                                       |                                                         |                                       |                                          |  |
| Keyless Start/Button Start       | Not Av                                | Not Available                                           |                                       | Push Button                              |  |
| Air Conditioner                  | Manual, 5-mode                        |                                                         | Auto, 5-mode                          |                                          |  |
| Heater                           | Available                             |                                                         | Available                             |                                          |  |
| 12 V Power Outlet                | Available                             |                                                         | Available                             |                                          |  |
| Sun Visor                        | Driver + Passenger with Vanity Mirror |                                                         | Driver + Passenger with Vanity Mirror |                                          |  |
| Seat Upholstery                  | Fabric with Piping Front Only         |                                                         | Fabric + Leather                      |                                          |  |
| Leather Wrapped Steering Wheel   | Not Available                         |                                                         |                                       | ilable                                   |  |
| Leather Wrapped Gear Knob        | Not Available                         |                                                         | Available                             |                                          |  |
| Front Passenger Seat Adjustment  |                                       | 4-way                                                   |                                       | -way                                     |  |
| 6:4 Folding Rear Seat Head-Rests |                                       | Available Front and Rear                                |                                       | Available                                |  |
| Armrest                          |                                       |                                                         | Front and Rear  Not Available         |                                          |  |
| Cup Holder                       |                                       | Not Available  Push-open for Driver and Front Passenger |                                       | Push-open for Driver and Front Passenger |  |
| oup Hotaci                       | Front Only                            |                                                         | Front Only                            |                                          |  |
| Map Pockets                      | Front                                 | Only                                                    | Fron                                  | it Only                                  |  |
| Map Pockets Seat Back Pocket     |                                       | t Only<br>ger Only                                      |                                       | ailable                                  |  |