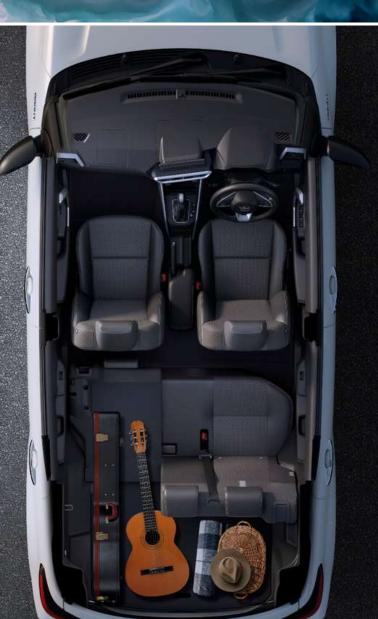

The boot space has more than enough space to place the occupant stuffs from daily and recreational activities.

Raize is a compact SUV with a dynamic design and distinctive style that exudes sophistication, power, and fun.