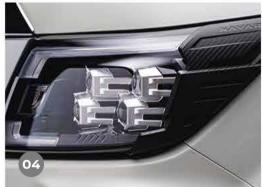

### **HEAD LAMP FINISHER\***

Gives the New Navara a sportier look with a black carbon pattern finish.