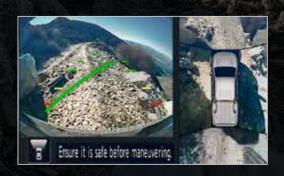

# It's a tight squeeze, but you'll get through without a scratch.

The path is so tight, you hold your breath going through. But you know you'll make it with the Navara's advanced tech on your side.

Wheel-scraping boulders? Severe drop-offs? No worries. Four cameras will give you a 360° overhead view of obstacles. Think of it as your own high-tech spotter on board.

On rough terrains, the Intelligent Around View Monitor becomes your personal spotter. With a designated off-road mode that activates at slow speeds in 4 LO, it gives you a clear view of the surrounding terrain. This helps you see exactly where to drive your front wheels.