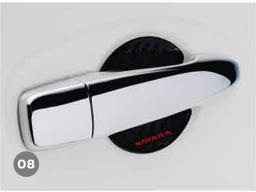

### **DOOR HANDLE PROTECTOR\***

The door handle protector offers both protection and style with a black carbon pattern finish for a sportier look.