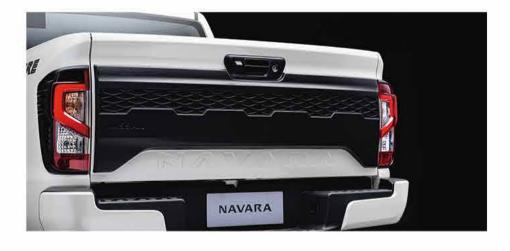

### **REAR TAILGATE GARNISH\*\***

An easily installed detail for the tailgate that adds protection and unique styling.