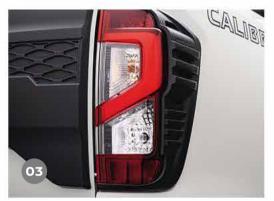

### **REAR LAMP FINISHER\***

Complements the Rear Tailgate Garnish, adding a sportier look with a black carbon pattern finish.