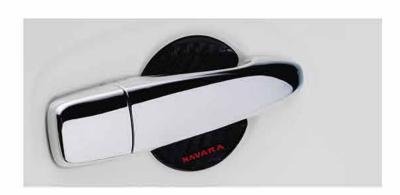

### **DOOR HANDLE PROTECTOR\***

The door handle protector offers both protection and style with a black carbon pattern finish for a sportier look.