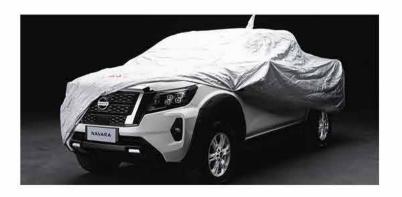

### **CAR COVER**

Protects the New Navara from sun, rain, and dust when parked.