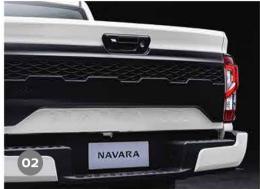

### **REAR TAILGATE GARNISH\*\***

An easily installed detail for the tailgate that adds protection and unique styling.

### **REAR LAMP FINISHER\***

Complements the Rear Tailgate Garnish, adding a sportier look with a black carbon pattern finish.