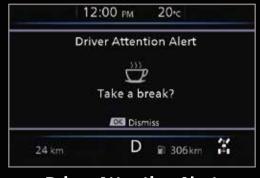

#### 7" Advanced Drive-Assist Color TFT Display\*

**Driving Aids** 

**Driver Attention Alert** 

**Bluetooth Audio** 

\*Available in Pro-4X, VL, and VE variants.