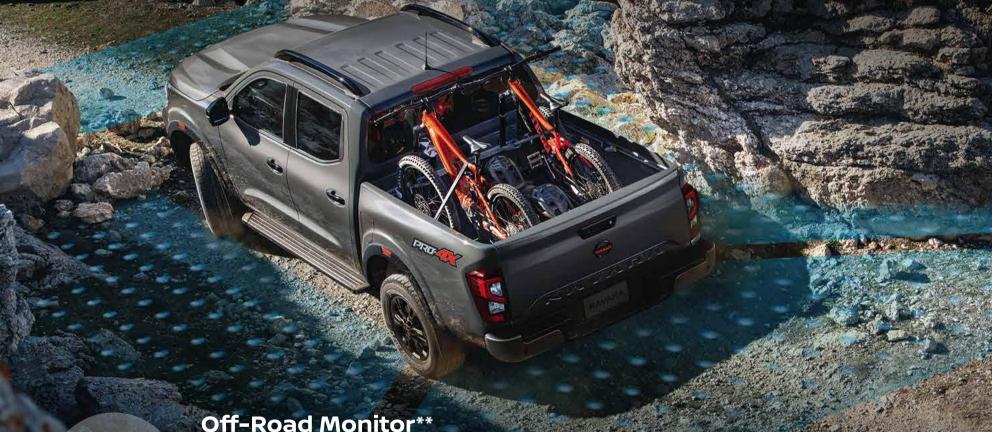

INTELLIGENT AROUND VIEW MONITOR\*

# It's a tight squeeze, but you'll get through without a scratch.

The path is so tight, you hold your breath going through. But you know you'll make it with the Navara's advanced tech on your side.

Wheel-scraping boulders? Severe drop-offs? No worries. Four cameras will give you a 360° overhead view of obstacles. Think of it as your own high-tech spotter on board.

On rough terrains, the Intelligent Around View Monitor becomes your personal spotter. With a designated off-road mode that activates at slow speeds in 4 LO, it gives you a clear view of the surrounding terrain. This helps you see exactly where to drive your front wheels.