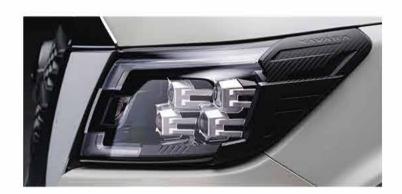

### **HEAD LAMP FINISHER\***

Gives the New Navara a sportier look with a black carbon pattern finish.