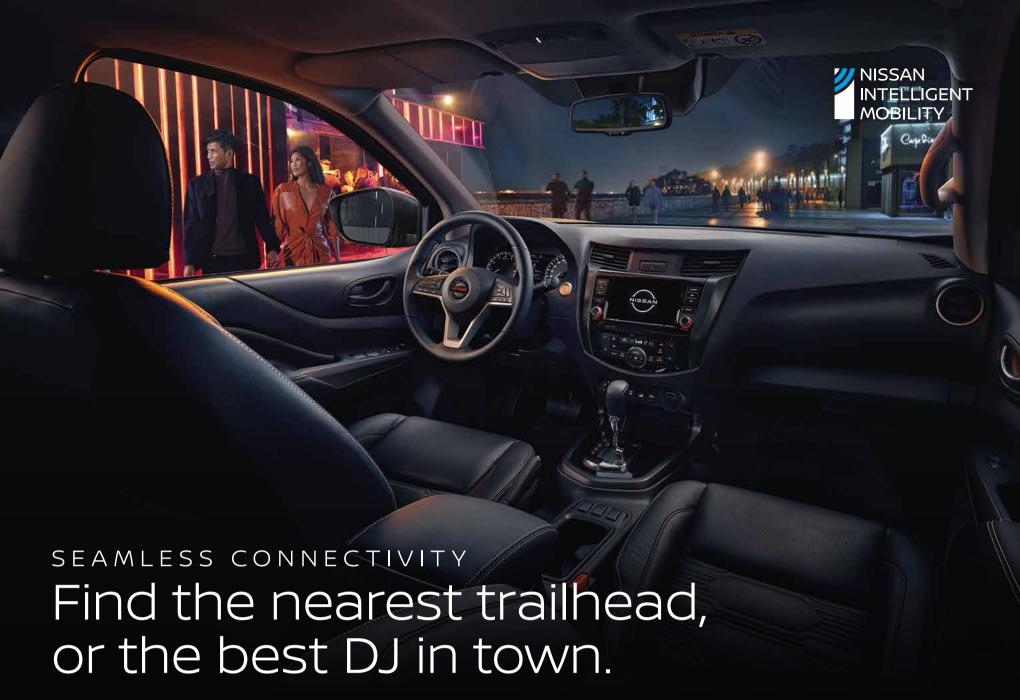

#### **Ground Clearance**

With generous ground clearance, and superior approach and departure angles, the Navara is adept at fording ravines and climbing seriously rocky terrain.

Whether it's to beat the crowds – or be part of the crowd – advanced tech is your guide. Apple CarPlay\* integration and Android Auto\* let you connect the way you want, and you can even customize the 8-inch touch-screen display\* like your favorite tablet. Did we mention the New Navara also has a state-of-the-art USB-C port for rapid charging? You can stay connected while you go around town all night.