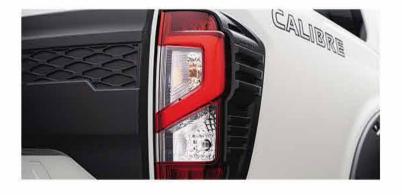

### **REAR LAMP FINISHER\***

Complements the Rear Tailgate Garnish, adding a sportier look with a black carbon pattern finish.