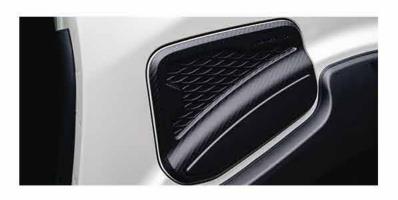

### **FUEL GATE GARNISH\***

The garnish, in black carbon pattern finish, protects the fuel gate from scratches.