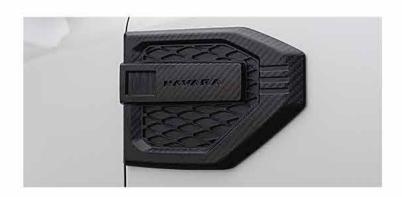

### **FUEL GATE GARNISH\***

The garnish, in black carbon pattern finish, protects the fuel gate from scratches.