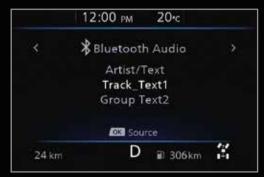

#### 7" Advanced Drive-Assist Color TFT Display\*

**Driving Aids** 

**Driver Attention Alert** 

**Bluetooth Audio** 

\*Available in Pro-4X, VL, and VE variants.