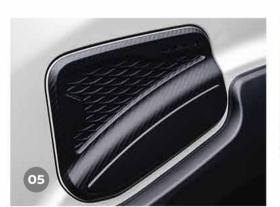

### **FUEL GATE GARNISH\***

The garnish, in black carbon pattern finish, protects the fuel gate from scratches.