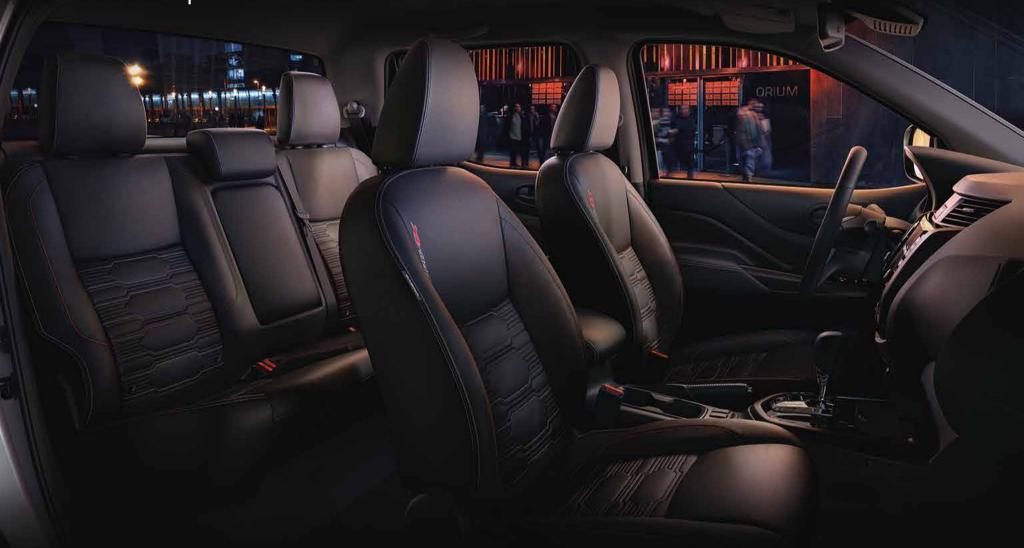

# Find sanctuary wherever you go.

Relax in so much comfort and style, you'd never want to leave. Whether it's a road trip with the crew or date night, you've got premium accommodations: unique interior trim, special orange-accented logos and stitching\*, and anodized black panels. Make those long drives feel short with a quieter cabin featuring full-support Zero Gravity leather front seats\*\*. Take your ride the way you want it with Dual Zone Automatic Climate Control\*\*\*. Inside the Navara, every seat is the best in the house — a power adjustable driver's seat\*\*\*\*, recontoured rear seats with new rear armrests, and dual cupholders at the back.

#### Zero Gravity Front Seats

Inspired by the weightless posture of astronauts in space, Nissan designed front seats that provide generous support to help reduce fatigue.

\*Available in Pro-4X variant only.