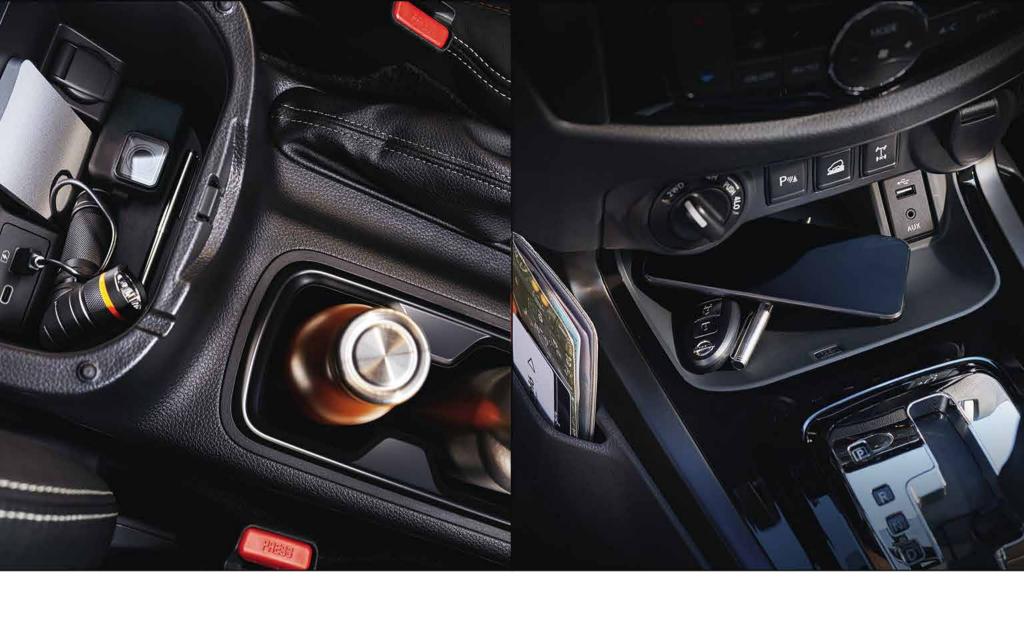

### CARGO AND STORAGE

## Store it. Hide it. Lock it. Love it.

Life can be messy, but the Navara is designed to bring order in the truck. Tuck away things with a high-capacity glove compartment, a roomy center console, and dedicated storage under the climate control. Keep your electronics charged up with accessible USB ports. You can also see Nissan's innovation in every section of the Navara. Even the cupholders are multifunctional. Perfectly shaped for your drinks, dog treats, and your gadgets.