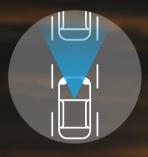

### Intelligent Forward Collision Warning\*\*

The Navara is on the lookout to keep you safe. It detects and alerts you when sudden deceleration happens in front of you. It also warns you when you need to slow down.