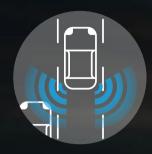

### Rear Cross Traffic Alert\*

Fear no parking space. When you're backing out of a tight spot, you've got a partner that watches your Navara's rear. This feature detects incoming cars from either side and alerts you with visual and audible warnings.