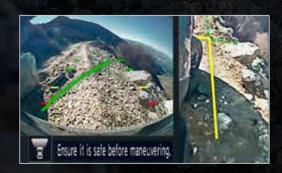

# It's a tight squeeze, but you'll get through without a scratch.

The path is so tight, you hold your breath going through. But you know you'll make it with the Navara's advanced tech on your side.

Wheel-scraping boulders? Severe drop-offs? No worries. Four cameras will give you a 360° overhead view of obstacles. Think of it as your own high-tech spotter on board.

On rough terrains, the Intelligent Around View Monitor becomes your personal spotter. With a designated off-road mode that activates at slow speeds in 4 LO, it gives you a clear view of the surrounding terrain. This helps you see exactly where to drive your front wheels.