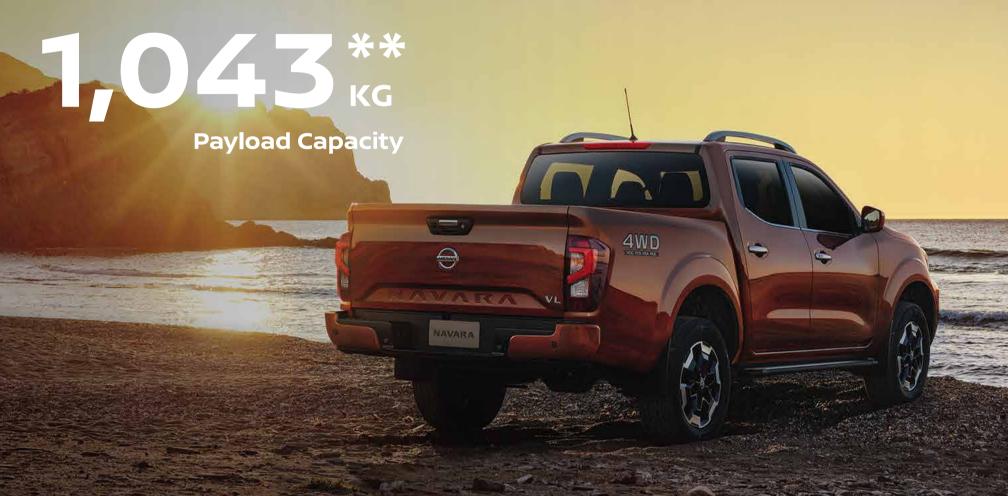

or pedal with the help of this tech.

### 4 - Wheel Active Brake Limited Slip

Automatically directs power to the wheels with the best traction.

# Electronic Locking Rear Differential\*

When 4WD mode doesn't cut it, this feature helps boost traction to keep you moving forward.

\*Available in 4x4 variant only.

UTILI-TRACK CHANNEL SYSTEM\*

# Squeeze the most out of every day.

More toys make days extraordinary. Get up before the sun, load up your board, grab a big cup of coffee, and find that secret spot you can only reach with a tough truck — the Navara's up for it. Mountain biking after surfing? Rock climbing? Go for it. You've got easy access and a big back bed to bring what you need. While you have the time of your life, the Utili-Track\* will keep your gear locked in and secured.





Photo shown with optional bed liner accessory.

### Utili-Track Channel System\*

Innovative cargo for extraordinary days.
This system has two channels running the length of the pickup bed, plus four heavy-duty cleats that let you position stable tie-down points practically anywhere.



### **Integrated Bumper Step**

With a truck bed, getting what you need is vital - especially when loaded. The Navara's new integrated bumper step gives you easy access.

\*Available in Pro-4X and VL variants.
\*\*For the VE 4X2 A/T variant only.

Photo may vary from actual unit. Nissan Philippines, Inc. reserves the right to alter, delete, or enhance features and specifications without prior notice, depending on market requirements.

### Never bend in the face of adventure.

Get axle-deep in fun. The N