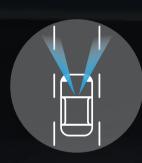

### **Lane Departure Warning\***

Stay between the lines. When lane markings are clear, the Navara detects if you're straying away, and gives you visual and audible alerts to help guide you back.