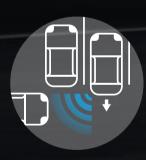

### **Blind Spot Warning\***

Change lanes with confidence. With this feature, you have an extra eye for blind spots. It gives you visual and audible warnings when the sensors detect unseen vehicles.