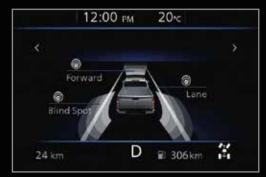

INTELLIGENT AROUND VIEW MONITOR\*

# It's a tight squeeze, but you'll get through without a scratch.

The path is so tight, you hold your breath going through. But you know you'll make it with the Navara's advanced tech on your side.

Wheel-scraping boulders? Severe drop-offs? No worries. Four cameras will give you a 360° overhead view of obstacles. Think of it as your own high-tech spotter on board.

On rough terrains, the Intelligent Around View Monitor becomes your personal spotter. With a designated off-road mode that activates at slow speeds in 4 LO, it gives you a clear view of the surrounding terrain. This helps you see exactly where to drive your front wheels.