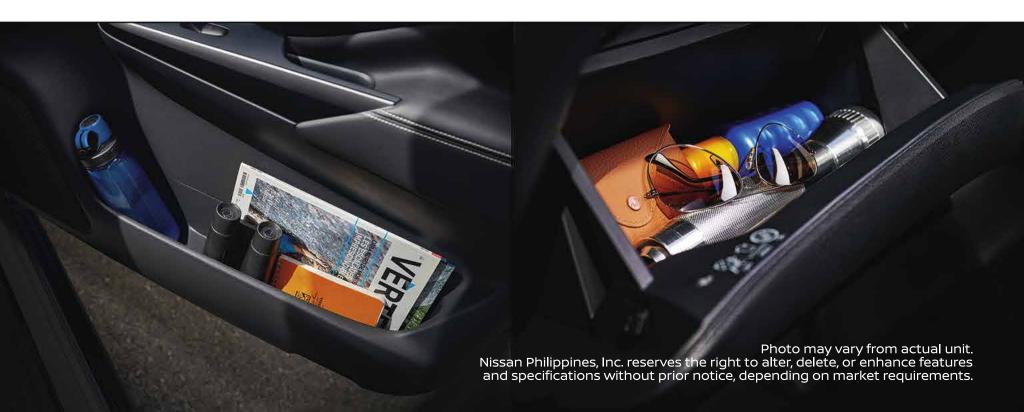

### CARGO AND STORAGE

## Store it. Hide it. Lock it. Love it.

Life can be messy, but the Navara is designed to bring order in the truck. Tuck away things with a high-capacity glove compartment, a roomy center console, and dedicated storage under the climate control. Keep your electronics charged up with accessible USB ports. You can also see Nissan's innovation in every section of the Navara. Even the cupholders are multifunctional. Perfectly shaped for your drinks, dog treats, and your gadgets.