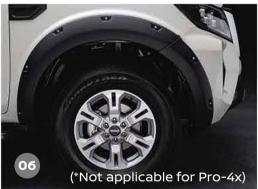

### **OVER FENDER\*\*\***

Provides protection from dirt and road debris while also giving the New Navara a more rugged look.