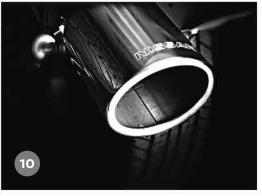

### **EXHAUST PIPE FINISHER\***

The exhaust pipe finisher in stainless steel finish adds refinement to the New Navara's rugged look.