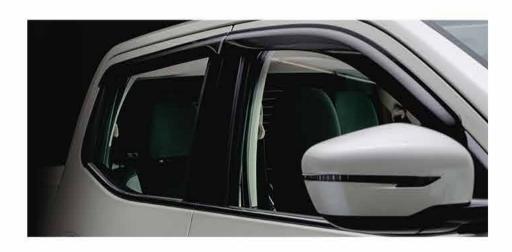

### **DOOR VISOR\*\***

Perfectly fits the New Navara's door windows, providing functionality and enhanced styling.