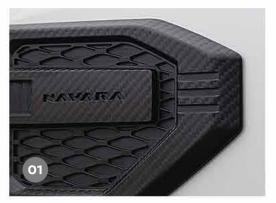

### **BED LINER - OVER RAIL\***

Made with a customized fit high density polyethylene (HDPE) material to protect the bed surface from scratches, dents, and spills.

# BED LINER WITH C CHANNEL - UNDER RAIL\*\*

Made with a customized fit high density polyethylene (HDPE) material to protect the bed surface from scratches, dents, and spills.