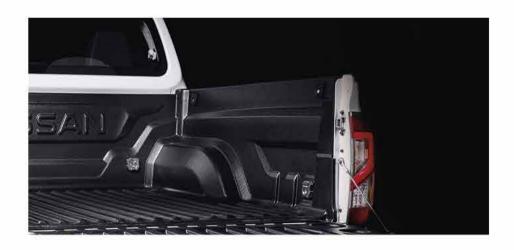

### **BED LINER - OVER RAIL\***

Made with a customized fit high density polyethylene (HDPE) material to protect the bed surface from scratches, dents, and spills.

# BED LINER WITH C CHANNEL - UNDER RAIL\*\*

Made with a customized fit high density polyethylene (HDPE) material to protect the bed surface from scratches, dents, and spills.