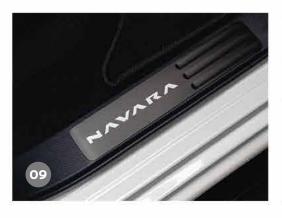

### **KICKING PLATE\***

Protects the step sill from build-up of scratches and dirt. Provides a sophisticated yet sporty look with a stamped Navara logo in brushed metal finish.