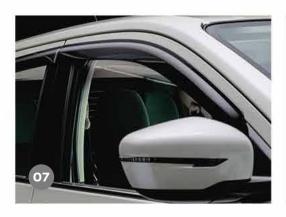

### **DOOR VISOR\*\***

Perfectly fits the New Navara's door windows, providing functionality and enhanced styling.