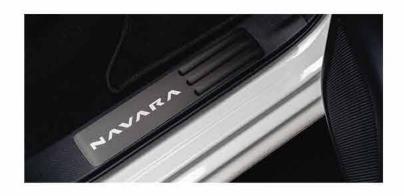

### **KICKING PLATE\***

Protects the step sill from build-up of scratches and dirt. Provides a sophisticated yet sporty look with a stamped Navara logo in brushed metal finish.