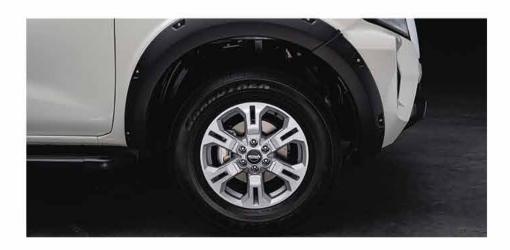

### **OVER FENDER\*\*\***

Provides protection from dirt and road debris while also giving the New Navara a more rugged look.