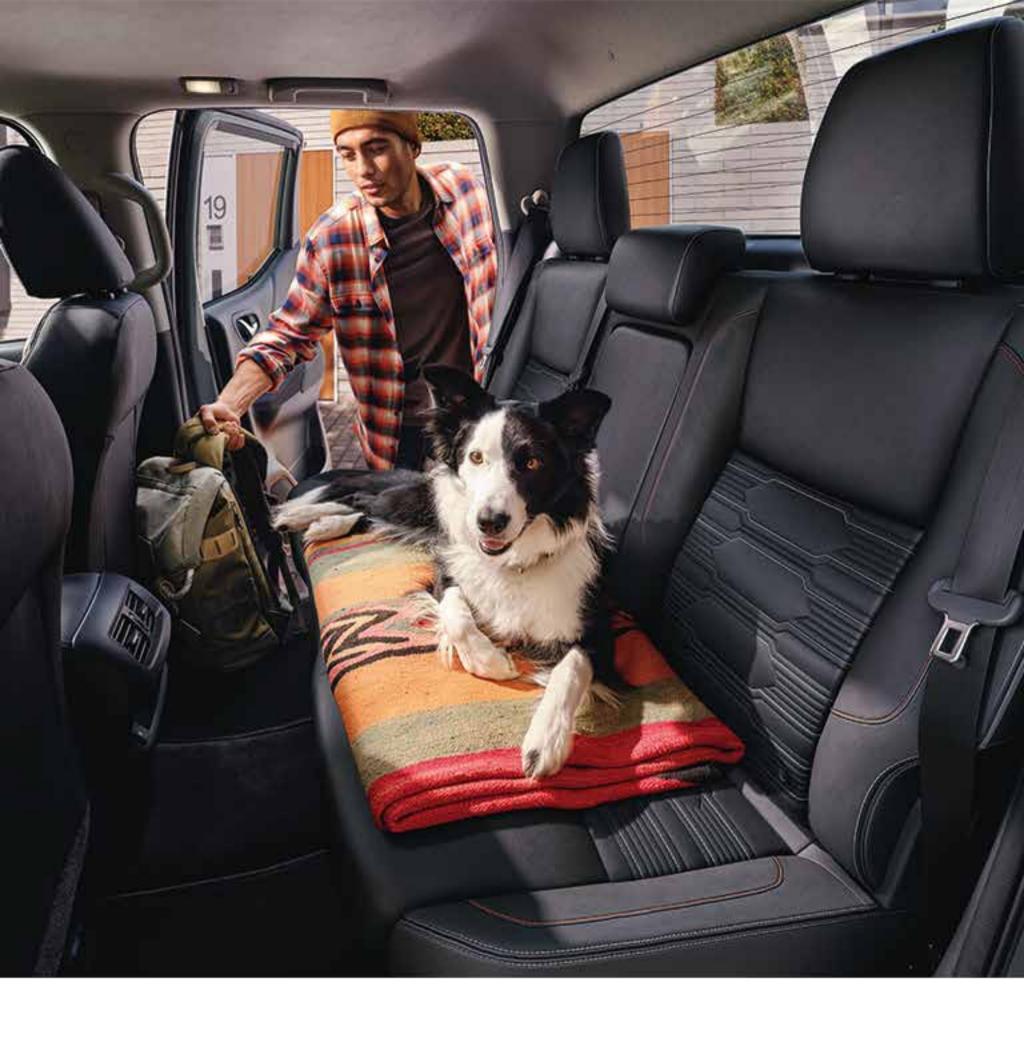

# Flip it up, or just stretch out and enjoy.

The Navara maximizes storage inside and out. The rear seats have compartments underneath to keep things from prying eyes. You can also flip them up when you need to carry bigger items. They also feature a fold-down armrest with cupholders, and were redesigned to provide more support, so your best friend stays comfortable on long drives too.

## Store it. Hide it. Lock it. Love it.

Life can be messy, but the Navara is designed to bring order in the truck. Tuck away things with a high-capacity glove compartment, a roomy center console, and dedicated storage under the climate control. Keep your electronics charged up with accessible USB ports. You can also see Nissan's innovation in every section of the Navara. Even the cupholders are multifunctional. Perfectly shaped for your drinks, dog treats, and your gadgets.